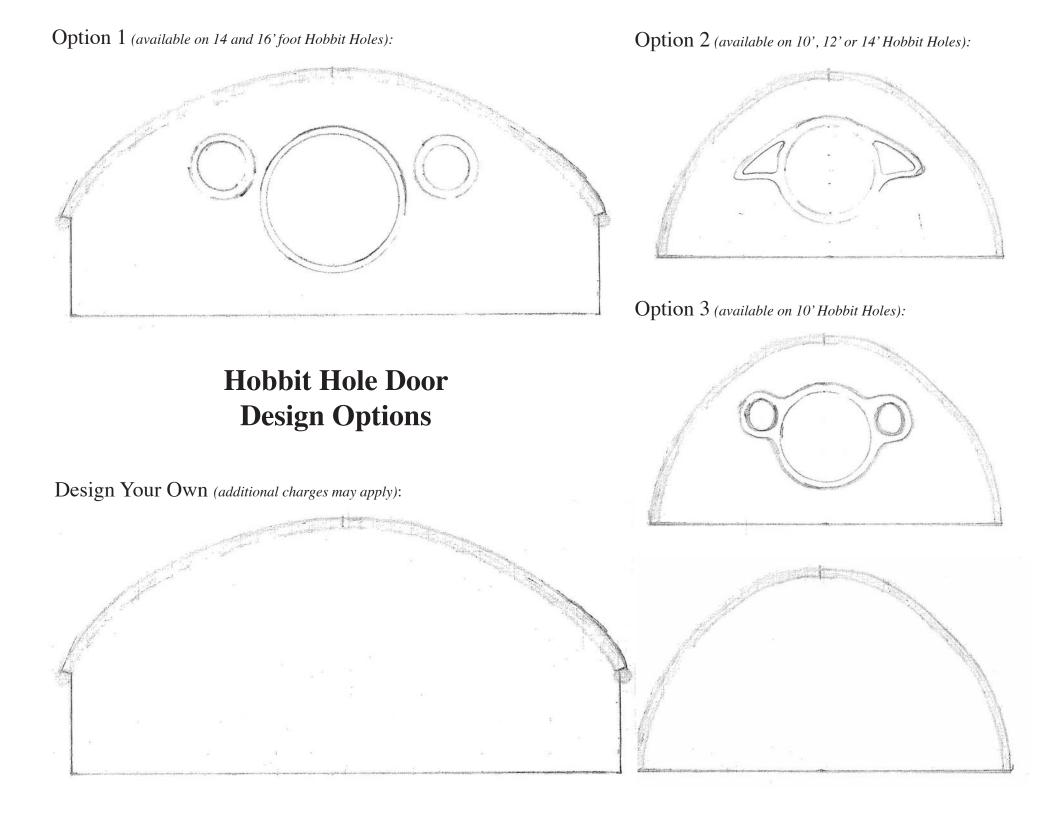

| , ,                                                                   |                                                                                                        |                                |                                                                                                        |                              |                                                                          | -          |
|-----------------------------------------------------------------------|--------------------------------------------------------------------------------------------------------|--------------------------------|--------------------------------------------------------------------------------------------------------|------------------------------|--------------------------------------------------------------------------|------------|
|                                                                       | Front Door Design-                                                                                     | see reverse (circle one):      | Option 1 Op                                                                                            | ption 2 Option 3             | Your Design (additional charges may apply)                               |            |
| SIZE:                                                                 | 14' wide (overall height 7'6", interior head<br>room 6'3") Comes standard with 4' round<br>front door. |                                | 12' wide (overall height 7'6", interior head<br>room 6'3") Comes standard with 4' round<br>front door. |                              | 10' wide (overall ht 6', int.<br>head room 5'3")<br>3' round front door. | Your Price |
|                                                                       | <b>11' x 9'</b> (99 sq ft)                                                                             | <b>11' x 7'</b> (77 sq ft)     | <b>9' x 9'</b> (81 sq ft)                                                                              | <b>9' x 7'</b> (63 sq ft)    | 7' <b>x</b> 7' (49 sq ft)                                                | 100111100  |
| Starting Price (unpainted)                                            | \$7,995                                                                                                | \$6,495                        | \$5,995                                                                                                | \$4,995                      | \$3,695                                                                  |            |
| Painted/Stained Trim Color:                                           | · · · · · · · · · · · · · · · · · · ·                                                                  | Sidin                          | ····                                                                                                   |                              |                                                                          |            |
|                                                                       | +\$300                                                                                                 | +\$300                         | +\$250                                                                                                 | +\$250                       | +\$200                                                                   | +          |
| Siding: front                                                         |                                                                                                        |                                |                                                                                                        |                              |                                                                          |            |
| Horizontal pine boards                                                |                                                                                                        | ı                              | N/C (included in base pri                                                                              | ce)                          | 1                                                                        |            |
| Cedar: shingles or live-edge (circle one)                             | +\$350                                                                                                 | +\$350                         | +\$300                                                                                                 | +\$300                       | +\$200                                                                   | +          |
| Siding: shed walls                                                    |                                                                                                        |                                |                                                                                                        |                              |                                                                          |            |
| Horizontal pine boards Cedar: shingles or live-edge                   |                                                                                                        | İ                              | N/C (included in base pri                                                                              | ce)                          | I                                                                        |            |
| (circle one)                                                          | +\$600                                                                                                 | +\$550                         | +\$500                                                                                                 | +\$450                       | +\$325                                                                   | +          |
| Plexiglass Windows (All windows                                       |                                                                                                        | s)                             |                                                                                                        |                              | T                                                                        |            |
| Front windows only                                                    |                                                                                                        |                                | N/C (included in base pri                                                                              | ce)                          | 1                                                                        |            |
| Side shed window (round)                                              | 24" diameter, \$135 each                                                                               | 20" diameter, \$120 each       | 24" diameter, \$135 each                                                                               | h 16" diameter, \$115 each   | 16" diameter, \$115 each                                                 |            |
| Rear shed windows                                                     | Multiple siz                                                                                           | e & placement options: 12"     | dia \$95 ea; 16" dia \$1                                                                               | 15 ea; 20" dia \$120 ea; 24" | dia \$135 ea                                                             | +          |
| Interior Material (ceiling & walls)                                   |                                                                                                        |                                |                                                                                                        |                              |                                                                          |            |
| Pine                                                                  |                                                                                                        |                                | N/C (included in base pri                                                                              | ce)                          | 1                                                                        |            |
| Cedar                                                                 | +\$300                                                                                                 | +\$250                         | +\$250                                                                                                 | +\$195                       | +\$140                                                                   | +          |
| Flooring Standard (3/4 Advantec)                                      |                                                                                                        |                                | N/C (included in base pri                                                                              | ice)                         |                                                                          |            |
| 3/4 cedar planks                                                      |                                                                                                        | +\$230                         | +\$240                                                                                                 | +\$190                       | +\$150                                                                   |            |
| Heavy Duty framing                                                    | +\$200                                                                                                 | +\$160                         | +\$160                                                                                                 | +\$130                       | +\$100                                                                   | +          |
| Roofing Asphalt Shingles Shingle Color:                               |                                                                                                        |                                | N/C (included in base pri                                                                              | ce)                          |                                                                          |            |
| Cedar Shingles (includes continuous layer of ice & water shield)      | +\$1220                                                                                                | +\$1120                        | +\$1050                                                                                                | +\$980                       | +\$840                                                                   | +          |
| Shed (rear) Door                                                      |                                                                                                        |                                |                                                                                                        |                              |                                                                          |            |
| Single (3' wide)                                                      |                                                                                                        |                                | N/C (included in base pri                                                                              | ce)                          |                                                                          |            |
| Double (4' 6" wide)                                                   | +\$200                                                                                                 | +\$200                         | +\$200                                                                                                 | +\$200                       | N/A                                                                      | +          |
| 1/3 Planter: Note: price reflect (symmetrical planters that terminal  | •                                                                                                      | inforcement & waterproof       | fing required for this op:<br>1st row, +\$950, 2nd & 3r                                                |                              |                                                                          | +          |
| OTHER:                                                                |                                                                                                        |                                |                                                                                                        |                              |                                                                          |            |
|                                                                       |                                                                                                        |                                |                                                                                                        |                              | OTHER:                                                                   |            |
|                                                                       |                                                                                                        |                                |                                                                                                        |                              | Subtotal                                                                 |            |
| *Installation options & rates:                                        |                                                                                                        |                                |                                                                                                        |                              | •                                                                        |            |
| If you would like us to install your                                  | hobbit hole, Wooden Wond                                                                               | lers' on-site rates are \$40/n | nanhour plus \$95/hr for m                                                                             | achinery if needed.          |                                                                          |            |
| *Delivery options & rates:                                            |                                                                                                        |                                |                                                                                                        |                              |                                                                          |            |
| Delivery rates are \$1.95/mi round is coming to Thorndike to pickup y |                                                                                                        | with a \$150 minimum. Frei     | ght delivery with curbside                                                                             | pickup is also an option, as | 5% ME Sales Tax                                                          |            |
| Installation/Delivery/Shipping Note                                   |                                                                                                        |                                |                                                                                                        |                              | 5 70 FIE Suics Tux                                                       |            |
|                                                                       |                                                                                                        |                                |                                                                                                        |                              | Hobbit Hole TOTAL                                                        |            |
| DAVMENT INFORMATION                                                   |                                                                                                        |                                |                                                                                                        |                              |                                                                          |            |
| PAYMENT INFORMATION                                                   | 1/3 of total: \$                                                                                       |                                | Amt Doggins d ft                                                                                       |                              |                                                                          |            |
|                                                                       | (deposit due at time of ord                                                                            | ler)                           | Amt. Received \$                                                                                       |                              |                                                                          | 1          |
| Credit Card # (Visa, MC, Discove                                      | er)                                                                                                    |                                |                                                                                                        |                              |                                                                          | Check #    |